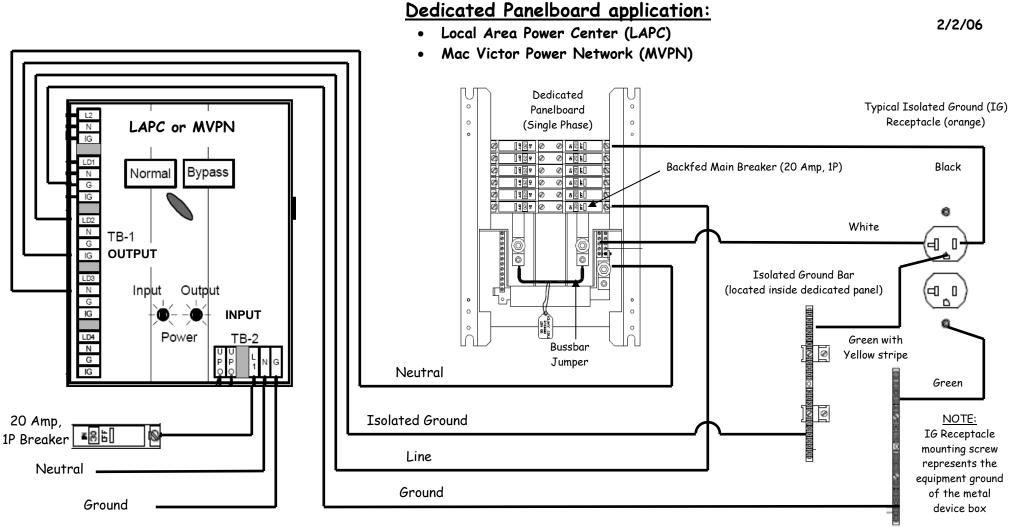

## Application Notes:

- LAPC / MVPN is a separately derived system which provides the termination point for isolated ground conductors at the Neutral / Ground Bond
- LAPC / MVPN creates a newly derived Neutral at the transformer secondary which is bonded to Ground for re-establishing the Ground reference
- Circuit Breaker feeding LAPC / MVPN should be a single pole, 20 Amp rated breaker
- Circuit Breaker feeding Dedicated Panelboard from LAPC / MVPN should be a single pole, 20 Amp rated breaker. Bussbar jumper on lugs must be added
- Circuit Breakers feeding Isolated Ground (IG) receptacles from Dedicated Panelboard should be single pole, 15 Amp or 20 Amp rated breakers
- Solid line conductors are field wiring and should be #12 AWG.