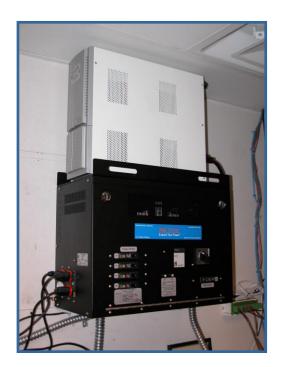

## Mac Victor 2.0 Installation (Convenience Store)

## Connected Loads that get dedicated, isolated power and battery backup

- Circuit 1 Front Counter Gilbarco Passport P.O.S. Terminals (3) / Car Wash Controller / Telephone / Electronic Safes
- Circuit 2 Back Office Computer/ Monitor / Video Surveillance System / Inkjet Printer
- Circuit 3 Subway Q.S.R. Counter P.O.S. Terminal
- Circuit 4 Veeder Root TLS-350 U.S.T. Monitoring Console
- Circuit 5 Data Distribution Boxes / Hub / Office Telephone (Isolated Ground outlets on left side of cabinet)

## Expand your Power® with Mac Victor®

<u>Mac Victor 2.0</u> is an ultra high quality, wall mounted, dedicated and isolated power system with battery backup for the most critical electronic loads in Restaurant, Retail, and Convenience Store applications to improve business performance.